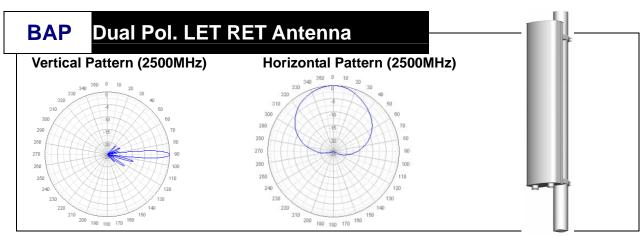

| Electrical Parameters               | BAP2700-65S-17DRE                                                                                                                                                     |
|-------------------------------------|-----------------------------------------------------------------------------------------------------------------------------------------------------------------------|
| Frequency range                     | 2300~ 2700MHz                                                                                                                                                         |
| Gain                                | 17.5dBi                                                                                                                                                               |
| Polarization                        | Dual, slant ±45°                                                                                                                                                      |
| Isolation between ports             | ≥30dB                                                                                                                                                                 |
| Vertical plane -3dB beamwidth       | 7.5°                                                                                                                                                                  |
| Horizontal plane -3dB beamwidth     | 65°                                                                                                                                                                   |
| First upper sidelobe suppression    | ≥18dB                                                                                                                                                                 |
| VSWR                                | ≤1.5:1                                                                                                                                                                |
| Front to back ratio                 | >25dB@180°±30°                                                                                                                                                        |
| Max CW power per port               | 250W                                                                                                                                                                  |
| Cross-Polarization Ratio            | >20dB@main direction, >10@±60°                                                                                                                                        |
| IMD performance(2×43dBm)            | ≤-150dBc                                                                                                                                                              |
| Electrical downtilt range           | 1 ~ 10°                                                                                                                                                               |
| Connector type                      | DIN -F                                                                                                                                                                |
| External RCU interface/Number       | AISG2.0/AISG1.1                                                                                                                                                       |
| Mechanical Parameters               | Specification                                                                                                                                                         |
| Rated wind speed                    | 200km/hr                                                                                                                                                              |
| Dimensions H x W x D                | 1445×153×86 mm                                                                                                                                                        |
| Packed size H x W x D               | 1530×240×235 mm                                                                                                                                                       |
| net weight (with mounting hardware) | 10kg                                                                                                                                                                  |
| Operating temperature               | Min -40°C Max +60 °C                                                                                                                                                  |
| Radome material                     | FRP or UV Stable PVC                                                                                                                                                  |
| Performance                         | Specification                                                                                                                                                         |
| Materials:                          | All internal parts corrosion resistant. All antenna fasteners stainless steel. Bracket assemblies fully galvanized. Radome surface treated for maximum UV protection. |
| Mounting:                           | Available with either fixed brackets (non-adjustable) or mechanically adjustable bracket assemblies. Please specify when ordering.                                    |
| Grounding:                          | Lower bracket assembly DC ground.                                                                                                                                     |
| Connections:                        | Remote control electrical downtilt connections are in accordance with AISG standards                                                                                  |